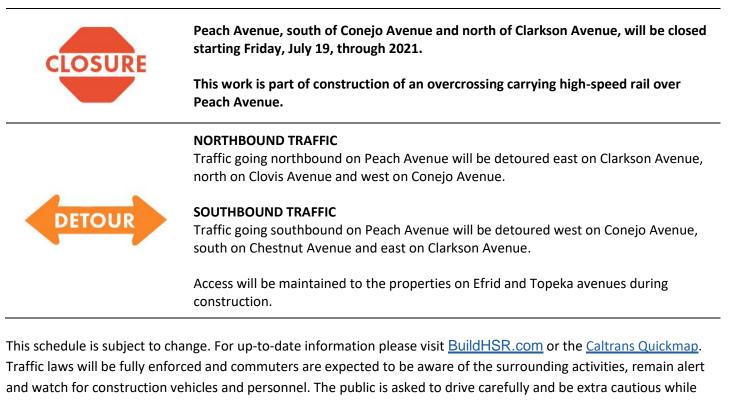

# **CONSTRUCTION ACTIVITY** | PEACH AVE HSR OVERPASS

On July 19, 2019, S. Peach Avenue will be closed for construction of a high-speed rail overpass between E. Conejo Avenue and E. Clarkson Avenue in Fresno County. The closure will be in place through the end of 2021. This work is part of Construction Package 2-3, the 65-mile stretch of high-speed rail from East American Avenue in Fresno County to one mile north of the Tulare/Kings County line.

#### Detour: Eastbound on E South Ave

E Conejo Ave

Southbound traffic will be detoured west on Conejo Avenue, south on Chestnut Avenue and east on Clarkson Avenue.

E Clarkson Ave

## Note:

estnut Ave

Access will also be maintained to the properties on Efrid and Topeka avenues during construction.

### Detour: Northbound on S Peach Ave

Northbound Peach Avenue traffic will be detoured east on Clarkson Avenue, north on Clovis Avenue and west on Conejo Avenue.

contact